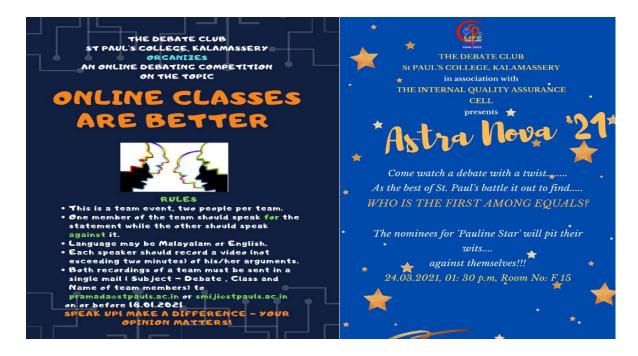

### **ANNUAL REPORT 2020-21**

The activities of the Debate Club this year were deeply affected by the pandemic and the consequent lack of physical classes. In spite of this, the Club attempted a novel experiment – an online debate competition on the topic 'Online classes are better'. The following teams were ajudged the winners:

### Second Prize:

- 1. Dixon D' Silva (I B A English Model II)
- 2. Fintan Figuerado (I B Com Taxation)

Ms Anisha Maria Job (I B A English Model II) was judged the best debator.

Another Programme conducted by the Debate Club was, 'Astra Nova 21', a competition as part of the selection process for the Pauline Star, 2021.

### **BROCHURES**

**Debate Ongoing .... Some Snapshots** 