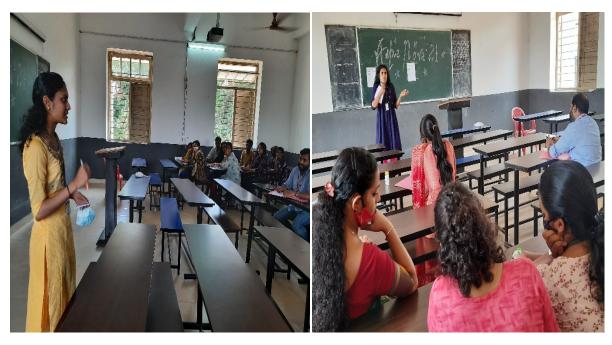

### Second Prize:

- 1. Dixon D' Silva (I B A English Model II)
- 2. Fintan Figuerado (I B Com Taxation)

Ms Anisha Maria Job (I B A English Model II) was judged the best debator.

Another Programme conducted by the Debate Club was, 'Astra Nova 21', a competition as part of the selection process for the Pauline Star, 2021.

### **BROCHURES**

**Debate Ongoing .... Some Snapshots** 