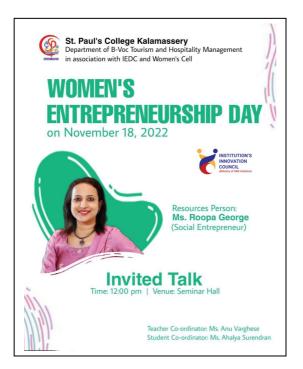

# AWARENESS ON INTELLECTUAL PROPERTY RIGHTS

Venue / Platform : BACCINELLI HALL

Date (s) : 21-12-2022 Time : 10.30 AM

Resource Person : Ms. Lavanya Madduri

**Examiner- Patents & Designs Indian Patent Office, Chennai** 

Name of Collaborating Agency (if any) : NIL

Level : Department

No: of teacher participants : 7
No: of student participants : 63

The Department of Physics St.Paul's College Kalamassery organized a talk on "Intellectual property rights "on 21 December 2022. It was held in association with IIC and IEDC.

The program started at 10.30 am. Welcome speech was delivered by Dr.Poornima. The speaker for the program was Ms.Lavanya Madduri, examiner of Patents and designs, Patent Office, Chennai. The talk covered topics related to patents, intellectual property, patents required for business and designs. Vote of Thanks was delivered by Mrs. Jixy Joseph, the program coordinator. Program ended by 11.30 am.