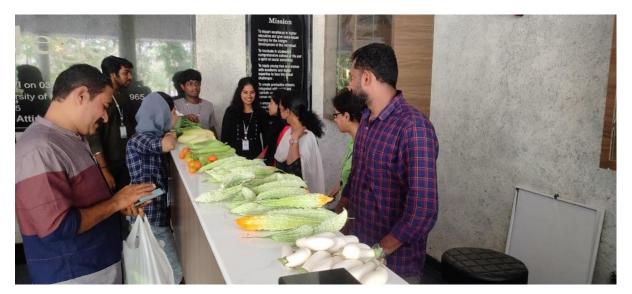

Level : Department

No: of teacher participants : 7
No: of student participants :40

We conducted the workshop to find out some solutions or to discuss some ideas to" Go Green and Grow Green". Based on this theme we conducted an exhibition also.

#### Benefits in terms of learning/skill/knowledge obtained(Times New Roman, 12, bold):

There was a problem solving Sessin in which we discussed the "Thirinana Project" as a solution to the following problems.

- 1. How to make a vegetable garden in the roof top if we have no enough land?
- 2. How to minimise the usage of water in gardening.?

Brochure/Poster (Times New Roman,12,bold)

**Attendance Sheet (students):** 