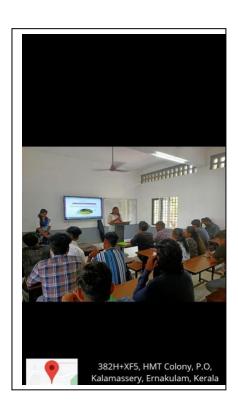

The program started at 10.30 am. Welcome speech was delivered by Dr.Poornima. The speaker for the program was Ms.Lavanya Madduri, examiner of Patents and designs, Patent Office, Chennai. The talk covered topics related to patents, intellectual property, patents required for business and designs. Vote of Thanks was delivered by Mrs. Jixy Joseph, the program coordinator. Program ended by 11.30 am.

#### Benefits in terms of learning/skill/knowledge obtained:

The program was quite informative and successful in creating an awareness on Intellectual property rights and how to protect it.

Affiliated to the Mahatma Gandhi University, Kottayam www.stpauls.ac.in (0484 2555572 mail@stpauls.ac.in