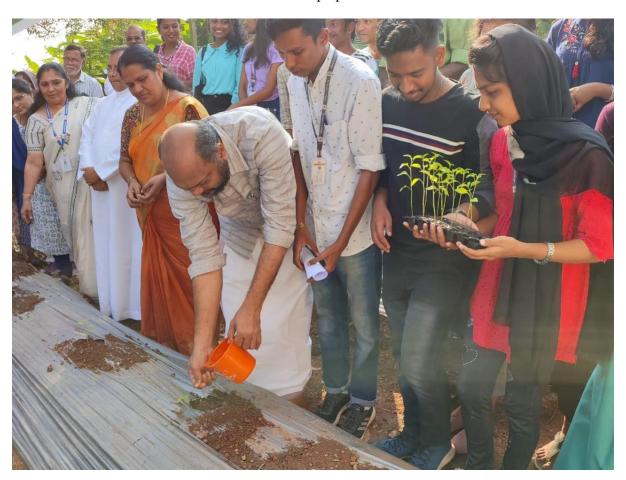

Level : Department

No: of teacher participants : 7
No: of student participants :40

We conducted the workshop to find out some solutions or to discuss some ideas to" Go Green and Grow Green". Based on this theme we conducted an exhibition also.

#### Benefits in terms of learning/skill/knowledge obtained(Times New Roman, 12, bold):

There was a problem solving Sessin in which we discussed the "Thirinana Project" as a solution to the following problems.

- 1. How to make a vegetable garden in the roof top if we have no enough land?
- 2. How to minimise the usage of water in gardening.?

Brochure/Poster (Times New Roman,12,bold)

**Attendance Sheet (students):** 