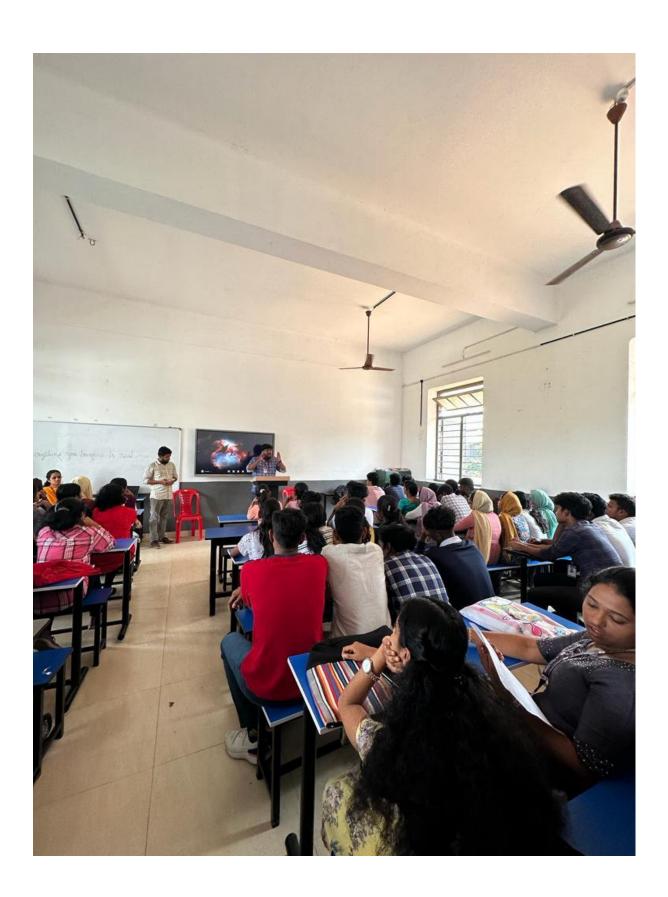

# AWARENESS ON INTELLECTUAL PROPERTY RIGHTS

Venue / Platform : BACCINELLI HALL

Date (s) : 21-12-2022 Time : 10.30 AM

Resource Person : Ms. Lavanya Madduri

**Examiner- Patents & Designs Indian Patent Office, Chennai** 

Name of Collaborating Agency (if any) : NIL

Level : Department

No: of teacher participants : 7
No: of student participants : 63

The Department of Physics St.Paul's College Kalamassery organized a talk on "Intellectual property rights "on 21 December 2022. It was held in association with IIC and IEDC.

The program started at 10.30 am. Welcome speech was delivered by Dr.Poornima. The speaker for the program was Ms.Lavanya Madduri, examiner of Patents and designs, Patent Office, Chennai. The talk covered topics related to patents, intellectual property, patents required for business and designs. Vote of Thanks was delivered by Mrs. Jixy Joseph, the program coordinator. Program ended by 11.30 am.