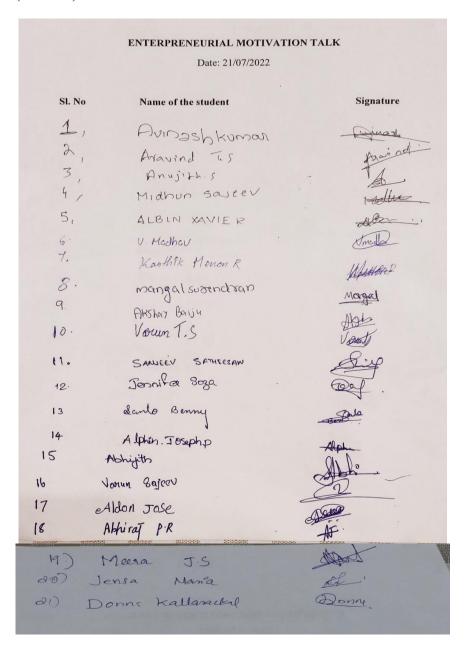

#### **Brochure/Poster**

Sample certificate if issued:

**NIL** 

**Attendance Sheet (students)** :

|                   |                                   | 74                             |
|-------------------|-----------------------------------|--------------------------------|
| 30                |                                   |                                |
| The French Market | ENTERPRENEURIAL MOTIVAT           | TION TALK                      |
|                   | Date: 21/07/2022                  |                                |
| SI N              | N. — Cabo student                 | Signature                      |
| SI. No            | Name of the student               | Nun                            |
|                   |                                   | AQ                             |
| 2                 | JOSEPH ALISTER .                  | Have                           |
| 3                 | RELVIN N.S.                       | <i>N</i> .                     |
| 5                 | Alim Thomas 7. J                  | Asi-                           |
| 6                 | Joyal John                        | Bakkus:                        |
| 7                 | Mary Astra<br>Abtanow store       | of the said                    |
| 8.                | RAHUL BABU                        |                                |
|                   |                                   | R.                             |
| 9.                | Asserbad Kabeer                   | A                              |
| (63               | Diffyon Antony                    | Andrie .                       |
| 11-               | Sugakiran M-Shuji                 | - Aller                        |
| 12                | Antony Lijo NA.                   | Dulany                         |
| 13                |                                   |                                |
| 14                | Remin k.s<br>Ronald Syr           | Sacrata                        |
| \5                | Lonic nordensanch                 | Numeralania                    |
| 16                | Jog Jose                          | low                            |
| 17                | Jude Tolamin Vincent              | Ruch Main                      |
| 2000 200038       | STEELERS SALESSE PERSON PROCESSES | 000000 S300000 P000000 S000000 |
| 18                | Althor Royal                      | A I                            |
|                   |                                   |                                |
| 19                | Antony Varyhese                   | Autoure:                       |
| 00                | Nya Rojesh                        | - goNef.                       |
| 21                | Jeffrey James                     | 21                             |
|                   | •                                 | 7                              |
| 82                | And                               | 1.)                            |
| 02                | 1 000000 1000 1                   |                                |
| 23                | Leavon Joseph                     | 4                              |
| TA SA             |                                   | Court .                        |
|                   |                                   | -0                             |
|                   |                                   | 12V 134                        |
|                   |                                   |                                |