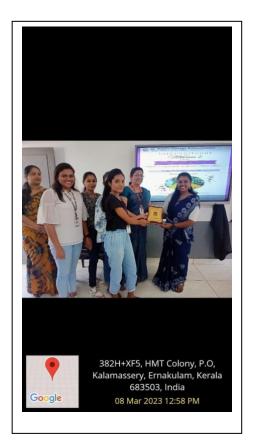

The program started at 10.30 am. Welcome speech was delivered by Dr.Poornima. The speaker for the program was Ms.Lavanya Madduri, examiner of Patents and designs, Patent Office, Chennai. The talk covered topics related to patents, intellectual property, patents required for business and designs. Vote of Thanks was delivered by Mrs. Jixy Joseph, the program coordinator. Program ended by 11.30 am.

#### Benefits in terms of learning/skill/knowledge obtained:

The program was quite informative and successful in creating an awareness on Intellectual property rights and how to protect it.

Affiliated to the Mahatma Gandhi University, Kottayam www.stpauls.ac.in (0484 2555572 mail@stpauls.ac.in