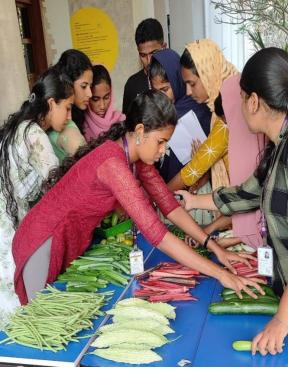

Level : Department

No: of teacher participants : 7
No: of student participants :40

We conducted the workshop to find out some solutions or to discuss some ideas to" Go Green and Grow Green". Based on this theme we conducted an exhibition also.

#### Benefits in terms of learning/skill/knowledge obtained(Times New Roman, 12, bold):

There was a problem solving Sessin in which we discussed the "Thirinana Project" as a solution to the following problems.

- 1. How to make a vegetable garden in the roof top if we have no enough land?
- 2. How to minimise the usage of water in gardening.?

Brochure/Poster (Times New Roman,12,bold)

**Attendance Sheet (students):** 