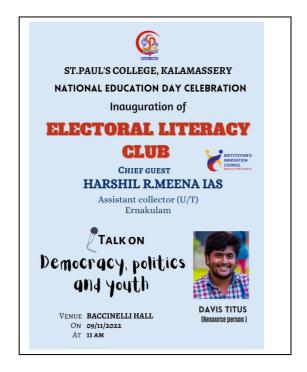

Name of Collaborating Agency (if any) : NIL

Level : Department

No: of teacher participants : 7
No: of student participants : 63

The Department of Physics St.Paul's College Kalamassery organized a talk on "Intellectual property rights "on 21 December 2022. It was held in association with IIC and IEDC.

The program started at 10.30 am. Welcome speech was delivered by Dr.Poornima. The speaker for the program was Ms.Lavanya Madduri, examiner of Patents and designs, Patent Office, Chennai. The talk covered topics related to patents, intellectual property, patents required for business and designs. Vote of Thanks was delivered by Mrs. Jixy Joseph, the program coordinator. Program ended by 11.30 am.