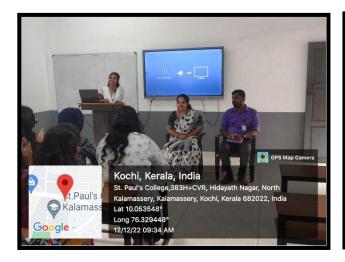

# AN INTRODUCTION TO RESEARCH METHODOLOGY

**Venue / Platform** : F01, SF Block

Date (s) : 12<sup>th</sup> December 2022

**Time** : 9:30am **Resource person** : Dr. Shibi B

HOD, BBA department

Bharatha Mata College Thrikkakara

Level : Intra - departmental

No: of teacher participants : 3 No: of student participants : 33

Department of Business Administration in association with Dean of Research organized a seminar on "An Introduction to Research Methodology" on 12<sup>th</sup> December 2022 at F01, SF Block. Ms. Amala Mathew, Asst. Professor welcomed the gathering. Mr. Jijo Paul, HOD presided over the seminar. Dr. Shibi B, HOD of BBA department Bharatha Mata College Thrikkakara was the resource person. 33 students participated in the seminar. Ms. Ann Mary Thomas, S3 BBA student delivered vote of thanks.