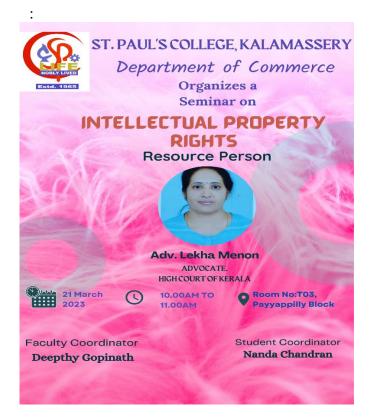

# AN OVERVIEW OF INTELLECTUAL PROPERTY RIGHTS

Venue / Platform : Baccinelli Hall

Date (s) : 31st October 2022

**Time** : 9:30am

**Resource person** : Advocate Mohanraj T P

Advocate, High Court of Kerala

Guest faculty, MES College Marampally

Scool of Legal Studies, CUSAT

Level : Intra - departmental

No: of teacher participants : 5 No: of student participants : 81

A seminar on "An overview of Intellectual Property Rights" was organized by Department of Business Administration in association with IIC, on 31<sup>st</sup> October 2022 at Baccinelli Hall at 9:30am. Head of the department, Ms. Reshma Mariam Mohan presided over the program. Advocate Mohanraj T.P (Advocate, High Court of Kerala, Guest faculty – MES College Marampally and School of Legal Studies, CUSAT) was the resource person. Mr. Shivadev A, student co-ordinator delivered vote of thanks.