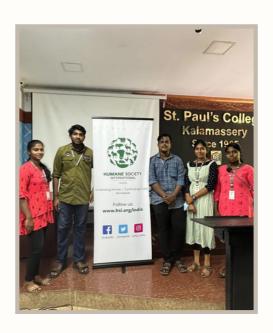

Name of Collaborating Agency (if any) : NIL

Level : Department

No: of teacher participants : 7
No: of student participants : 63

The Department of Physics St.Paul's College Kalamassery organized a talk on "Intellectual property rights "on 21 December 2022. It was held in association with IIC and IEDC.

The program started at 10.30 am. Welcome speech was delivered by Dr.Poornima. The speaker for the program was Ms.Lavanya Madduri, examiner of Patents and designs, Patent Office, Chennai. The talk covered topics related to patents, intellectual property, patents required for business and designs. Vote of Thanks was delivered by Mrs. Jixy Joseph, the program coordinator. Program ended by 11.30 am.