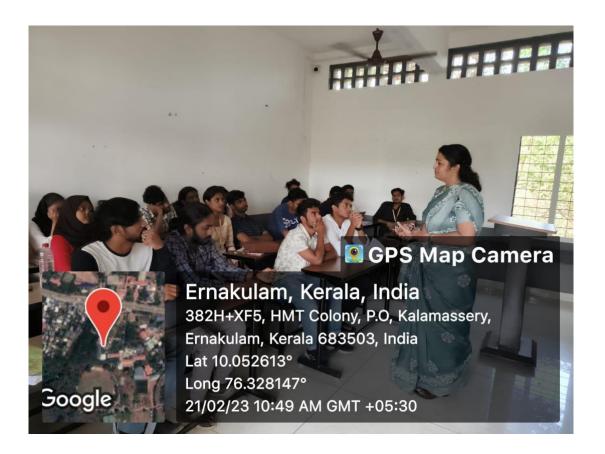

# AN INTRODUCTION TO RESEARCH METHODOLOGY

**Venue / Platform** : F01, SF Block

Date (s) : 12<sup>th</sup> December 2022

**Time** : 9:30am **Resource person** : Dr. Shibi B

HOD, BBA department

Bharatha Mata College Thrikkakara

Level : Intra - departmental

No: of teacher participants : 3 No: of student participants : 33

Department of Business Administration in association with Dean of Research organized a seminar on "An Introduction to Research Methodology" on 12<sup>th</sup> December 2022 at F01, SF Block. Ms. Amala Mathew, Asst. Professor welcomed the gathering. Mr. Jijo Paul, HOD presided over the seminar. Dr. Shibi B, HOD of BBA department Bharatha Mata College Thrikkakara was the resource person. 33 students participated in the seminar. Ms. Ann Mary Thomas, S3 BBA student delivered vote of thanks.