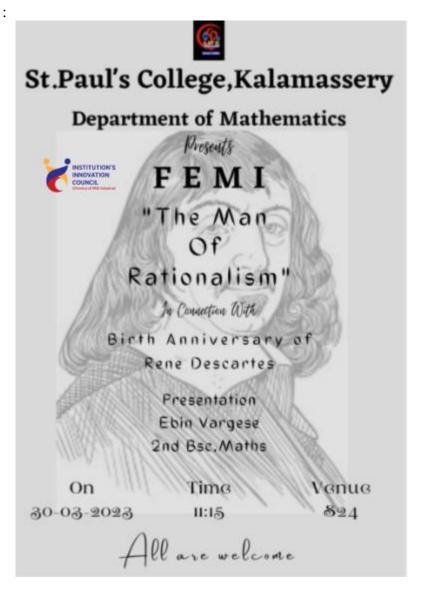

### Love, Save and Use Green –

### **An Ideation Workshop**

Venue / Platform: Daniel HallDate (s): 9/11/22Time:1.45pm

**Resource Person** : Maya.k, Lecturer, Department of Mathematics,

St.Paul's college, Kalamassery

Name of Collaborating Agency (if any) : IEDC

Level : Department

No: of teacher participants : 7
No: of student participants :40

We conducted the workshop to find out some solutions or to discuss some ideas to" Go Green and Grow Green". Based on this theme we conducted an exhibition also.

#### Benefits in terms of learning/skill/knowledge obtained(Times New Roman, 12, bold):

There was a problem solving Sessin in which we discussed the "Thirinana Project" as a solution to the following problems.

- 1. How to make a vegetable garden in the roof top if we have no enough land?
- 2. How to minimise the usage of water in gardening.?

Brochure/Poster (Times New Roman,12,bold)

**Attendance Sheet (students):** 