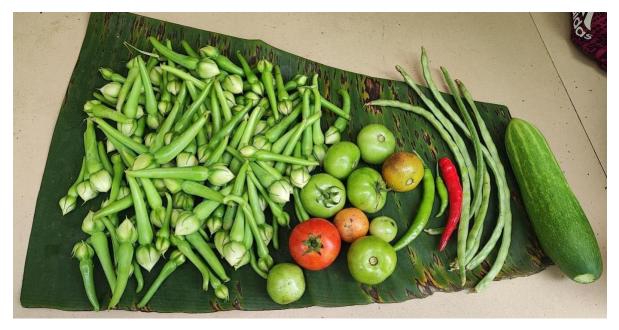

Level : Department

No: of teacher participants : 7
No: of student participants :40

We conducted the workshop to find out some solutions or to discuss some ideas to" Go Green and Grow Green". Based on this theme we conducted an exhibition also.

- 1. How to make a vegetable garden in the roof top if we have no enough land?
- 2. How to minimise the usage of water in gardening.?

Brochure/Poster (Times New Roman,12,bold)

**Attendance Sheet (students):** 