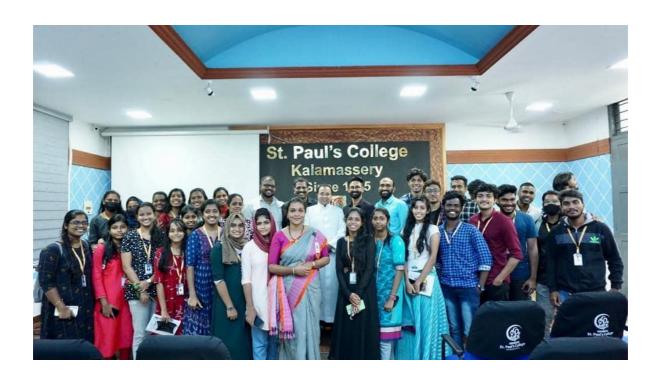

Name of Collaborating Agency (if any) : NIL

Level : Department

No: of teacher participants : 7
No: of student participants : 63

The Department of Physics St.Paul's College Kalamassery organized a talk on "Intellectual property rights "on 21 December 2022. It was held in association with IIC and IEDC.

The program started at 10.30 am. Welcome speech was delivered by Dr.Poornima. The speaker for the program was Ms.Lavanya Madduri, examiner of Patents and designs, Patent Office, Chennai. The talk covered topics related to patents, intellectual property, patents required for business and designs. Vote of Thanks was delivered by Mrs. Jixy Joseph, the program coordinator. Program ended by 11.30 am.