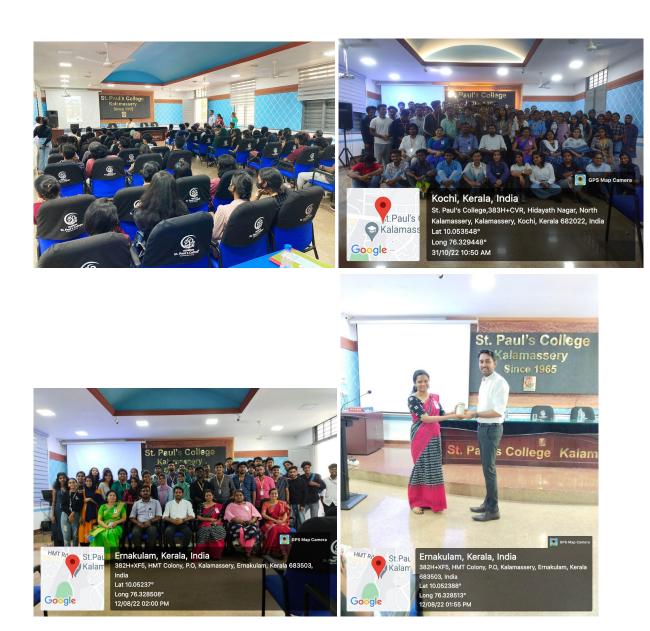

# AN OVERVIEW OF INTELLECTUAL PROPERTY RIGHTS

Venue / Platform : Baccinelli Hall

Date (s) : 31st October 2022

**Time** : 9:30am

**Resource person** : Advocate Mohanraj T P

Advocate, High Court of Kerala

Guest faculty, MES College Marampally

Scool of Legal Studies, CUSAT

Level : Intra - departmental

No: of teacher participants : 5 No: of student participants : 81

A seminar on "An overview of Intellectual Property Rights" was organized by Department of Business Administration in association with IIC, on 31<sup>st</sup> October 2022 at Baccinelli Hall at 9:30am. Head of the department, Ms. Reshma Mariam Mohan presided over the program. Advocate Mohanraj T.P (Advocate, High Court of Kerala, Guest faculty – MES College Marampally and School of Legal Studies, CUSAT) was the resource person. Mr. Shivadev A, student co-ordinator delivered vote of thanks.

#### **Geotagged photos**

Weblink of programme: <a href="https://stpauls.ac.in/department/business-administration/extension-activities/">https://stpauls.ac.in/department/business-administration/extension-activities/</a>

The Department of Business Administration conducted an entrepreneurial motivational talk on 12th December 2022 in association with IEDC. Motivational talk was conducted in the college seminar hall. Asst. Prof. Jijo Paul was the faculty coordinator of the department of business administration as well as Asst professor Justine George was the representative from IIC & IEDC. Student coordinators were Adhithya R Nair (Sem 5) and Parvathy (Sem5). Bittu John, the founder of India's first zero waste grocery stores was the motivational speaker of the program. He narrated his challenges faced by him related to green store. Faculties and students from commerce department SF also attented the talk session. Students from second year BBA deliver welcome speech and vote of thanks. Departmental head Ms Reshma Mariam Mohan handover memento to the speaker.

Affiliated to the Mahatma Gandhi University, Kottayam

www.stpauls.ac.in

C 0484 2555572

mail@stpauls.ac.in

Weblink of programme, if any: https://stpauls.ac.in/department/business-administration/extension activities/