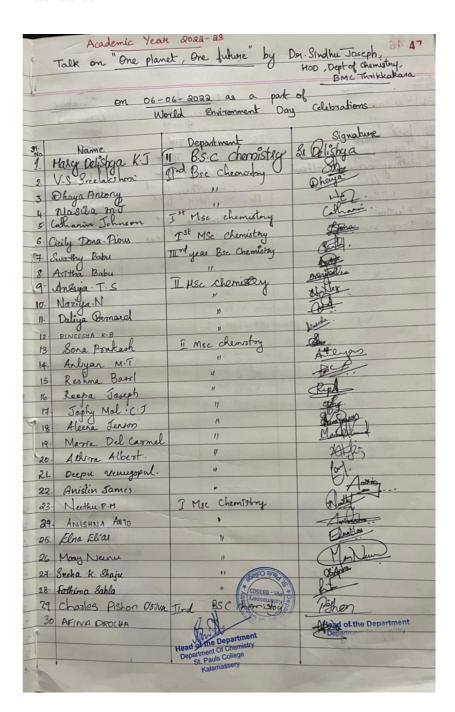

### **An Ideation Workshop**

Venue / Platform: Daniel HallDate (s): 9/11/22Time:1.45pm

**Resource Person** : Maya.k, Lecturer, Department of Mathematics,

St.Paul's college, Kalamassery

Name of Collaborating Agency (if any) : IEDC

Level : Department

No: of teacher participants : 7
No: of student participants :40

We conducted the workshop to find out some solutions or to discuss some ideas to" Go Green and Grow Green". Based on this theme we conducted an exhibition also.