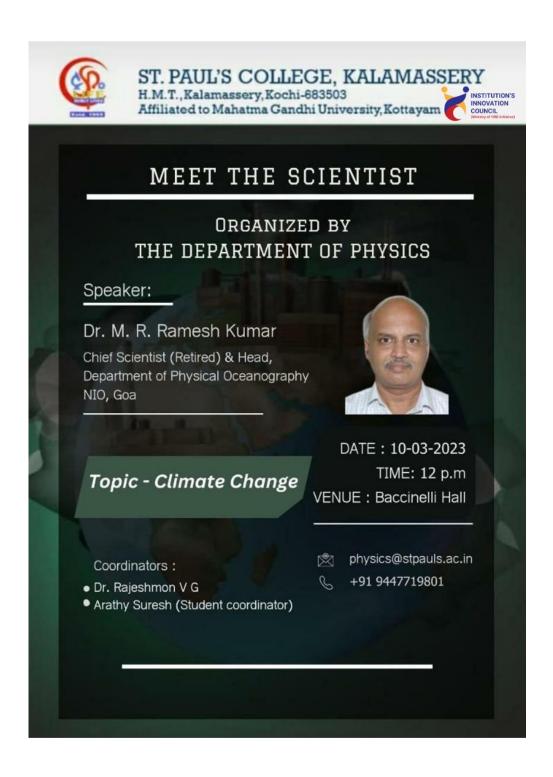

# AN INTRODUCTION TO RESEARCH METHODOLOGY

**Venue / Platform** : F01, SF Block

Date (s) : 12<sup>th</sup> December 2022

**Time** : 9:30am **Resource person** : Dr. Shibi B

HOD, BBA department

Bharatha Mata College Thrikkakara

Level : Intra - departmental

No: of teacher participants : 3 No: of student participants : 33

Department of Business Administration in association with Dean of Research organized a seminar on "An Introduction to Research Methodology" on 12<sup>th</sup> December 2022 at F01, SF Block. Ms. Amala Mathew, Asst. Professor welcomed the gathering. Mr. Jijo Paul, HOD presided over the seminar. Dr. Shibi B, HOD of BBA department Bharatha Mata College Thrikkakara was the resource person. 33 students participated in the seminar. Ms. Ann Mary Thomas, S3 BBA student delivered vote of thanks.