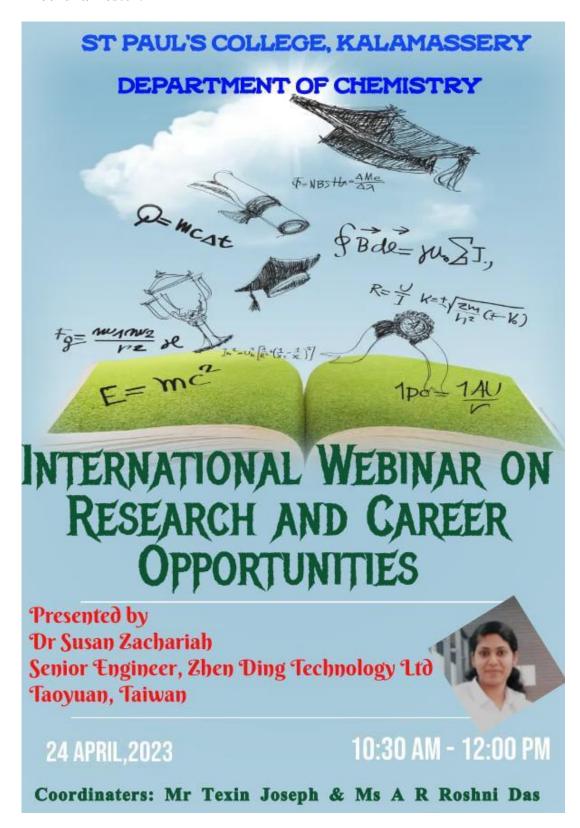

# AWARENESS ON INTELLECTUAL PROPERTY RIGHTS

Venue / Platform : BACCINELLI HALL

Date (s) : 21-12-2022 Time : 10.30 AM

Resource Person : Ms. Lavanya Madduri

**Examiner- Patents & Designs Indian Patent Office, Chennai** 

Name of Collaborating Agency (if any) : NIL

Level : Department

No: of teacher participants : 7
No: of student participants : 63

The Department of Physics St.Paul's College Kalamassery organized a talk on "Intellectual property rights "on 21 December 2022. It was held in association with IIC and IEDC.

The program started at 10.30 am. Welcome speech was delivered by Dr.Poornima. The speaker for the program was Ms.Lavanya Madduri, examiner of Patents and designs, Patent Office, Chennai. The talk covered topics related to patents, intellectual property, patents required for business and designs. Vote of Thanks was delivered by Mrs. Jixy Joseph, the program coordinator. Program ended by 11.30 am.