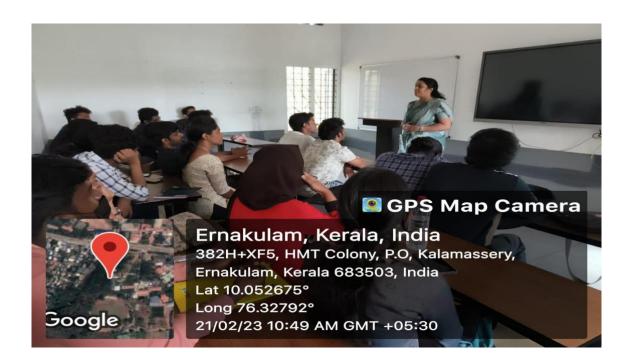

# AN INTRODUCTION TO RESEARCH METHODOLOGY

**Venue / Platform** : F01, SF Block

Date (s) : 12<sup>th</sup> December 2022

**Time** : 9:30am **Resource person** : Dr. Shibi B

HOD, BBA department

Bharatha Mata College Thrikkakara

Level : Intra - departmental

No: of teacher participants : 3 No: of student participants : 33

Department of Business Administration in association with Dean of Research organized a seminar on "An Introduction to Research Methodology" on 12<sup>th</sup> December 2022 at F01, SF Block. Ms. Amala Mathew, Asst. Professor welcomed the gathering. Mr. Jijo Paul, HOD presided over the seminar. Dr. Shibi B, HOD of BBA department Bharatha Mata College Thrikkakara was the resource person. 33 students participated in the seminar. Ms. Ann Mary Thomas, S3 BBA student delivered vote of thanks.