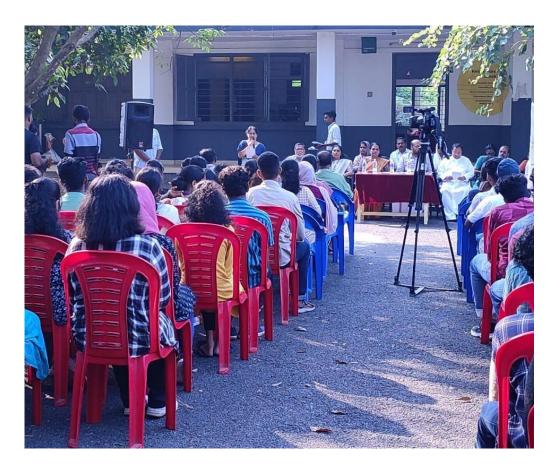

#### OBSERVE, DISCUSS, PLAN THEN LEAD

Venue / Platform : F02, SF BLOCK

Date (s) : 21-07-2022

Time : 11.00 a.m. – 12.00 p.m. ResourcePerson : Mr. Shery S Kurian,

CEO, TutorComp

Name of Collaborating Agency (if any) : -----

Level : Department

No: of teacher participants 3 No: of student participants 44

Department of B.Voc Logistics Management conducted a webinar, "**Observe, Discuss, Plan then Lead**" on 22<sup>nd</sup> July 2022 at 11a.m. through Google Meet. HOD & Asst. Professor, Ms. Sreedevi Malappurath welcomed the gathering. Mr. Shery S Kurian, CEO, TutorComp was the resource person. The session was followed by a question-and-answer session by students. Mr. Ronald Siji, student from Second year, proposed the vote of thanks.