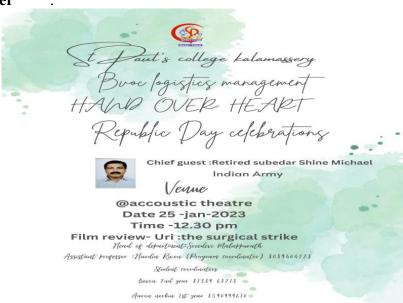

#### **HAND OVER HEART**

Venue / Platform : ACCOUSTIC THEATRE

Date (s) : 25-01-2023

Time : 12.00 p.m. – 03.30 p.m. Resource Person : SHINE MICHAEL –

Retd. Subedar Indian Army

Name of Collaborating Agency (if any) : -----

Level : Department

No: of teacher participants : 4 No: of student participants : 89

Department of B.Voc Logistics Management conducted Republic day celebration, "HAND OVER HEART" – Talk and FILM REVIEW (URI) on 25<sup>nd</sup> JAN 2023 at 12 p.m. at accoustic theatre. HOD & Asst. Professor, Ms. Sreedevi Malappurath welcomed the gathering. SHINE MICHAEL, Retd. Subedar Indian Army was the resource person. The session was followed by film exhibition (URI) and film reviewed by students Ms. Snooha & Ms. Anna Denny from 1<sup>st</sup> year B.Voc Logistics Management. Asst. Professor, Mr. Hardin Rixon , proposed the vote of thanks.