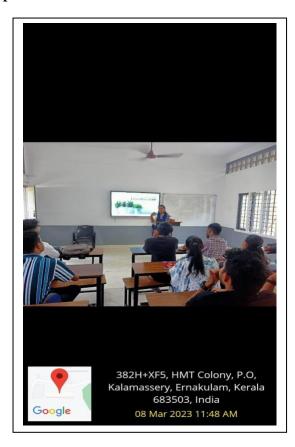

The program started at 10.30 am. Welcome speech was delivered by Dr.Poornima. The speaker for the program was Ms.Lavanya Madduri, examiner of Patents and designs, Patent Office, Chennai. The talk covered topics related to patents, intellectual property, patents required for business and designs. Vote of Thanks was delivered by Mrs. Jixy Joseph, the program coordinator. Program ended by 11.30 am.

#### Benefits in terms of learning/skill/knowledge obtained:

The program was quite informative and successful in creating an awareness on Intellectual property rights and how to protect it.

Affiliated to the Mahatma Gandhi University, Kottayam www.stpauls.ac.in (0484 2555572 mail@stpauls.ac.in