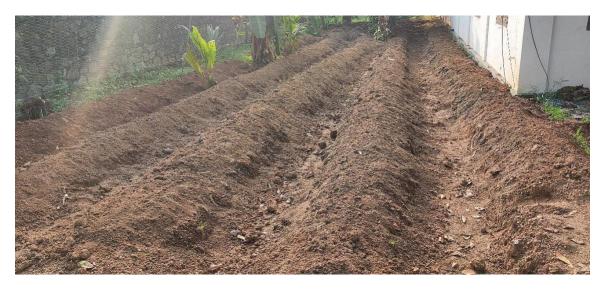

Level : Department

No: of teacher participants : 7
No: of student participants :40

We conducted the workshop to find out some solutions or to discuss some ideas to" Go Green and Grow Green". Based on this theme we conducted an exhibition also.

#### Benefits in terms of learning/skill/knowledge obtained(Times New Roman, 12, bold):

There was a problem solving Sessin in which we discussed the "Thirinana Project" as a solution to the following problems.

- 1. How to make a vegetable garden in the roof top if we have no enough land?
- 2. How to minimise the usage of water in gardening.?

Brochure/Poster (Times New Roman,12,bold)

**Attendance Sheet (students):** 