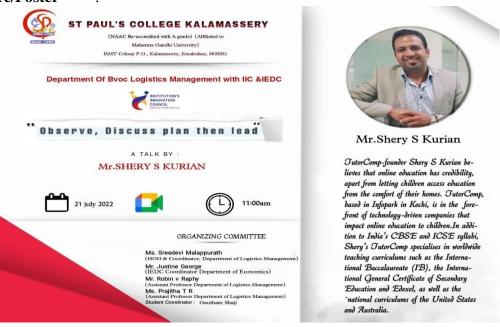

#### OBSERVE, DISCUSS, PLAN THEN LEAD

Venue / Platform : F02, SF BLOCK

Date (s) : 21-07-2022

Time : 11.00 a.m. – 12.00 p.m. ResourcePerson : Mr. Shery S Kurian,

CEO, TutorComp

Name of Collaborating Agency (if any) : -----

Level : Department

No: of teacher participants 3 No: of student participants 44

Department of B.Voc Logistics Management conducted a webinar, "**Observe, Discuss, Plan then Lead**" on 22<sup>nd</sup> July 2022 at 11a.m. through Google Meet. HOD & Asst. Professor, Ms. Sreedevi Malappurath welcomed the gathering. Mr. Shery S Kurian, CEO, TutorComp was the resource person. The session was followed by a question-and-answer session by students. Mr. Ronald Siji, student from Second year, proposed the vote of thanks.

#### Benefits in terms of learning/skill/knowledge obtained:

Students were able to understand the entrepreneurial journey of Mr. Shery S Kurian. Guidance for future endeavors was extended by providing information about various channels through which an entrepreneur is developed and quoting various real life case studies of entrepreneurs.