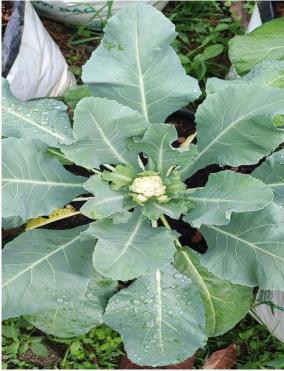

Level : Department

No: of teacher participants : 7
No: of student participants :40

We conducted the workshop to find out some solutions or to discuss some ideas to" Go Green and Grow Green". Based on this theme we conducted an exhibition also.

#### Benefits in terms of learning/skill/knowledge obtained(Times New Roman, 12, bold):

There was a problem solving Sessin in which we discussed the "Thirinana Project" as a solution to the following problems.

- 1. How to make a vegetable garden in the roof top if we have no enough land?
- 2. How to minimise the usage of water in gardening.?

Brochure/Poster (Times New Roman,12,bold)

**Attendance Sheet (students):** 