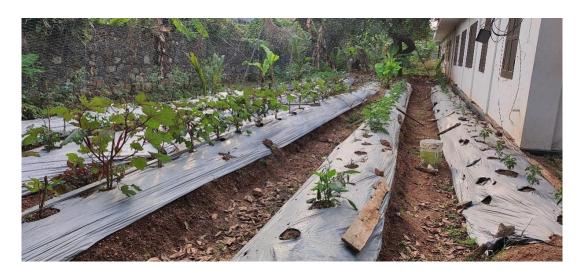

### Love, Save and Use Green –

### **An Ideation Workshop**

Venue / Platform: Daniel HallDate (s): 9/11/22Time:1.45pm

**Resource Person** : Maya.k, Lecturer, Department of Mathematics,

St.Paul's college, Kalamassery

Name of Collaborating Agency (if any) : IEDC

Level : Department

No: of teacher participants : 7
No: of student participants :40

We conducted the workshop to find out some solutions or to discuss some ideas to" Go Green and Grow Green". Based on this theme we conducted an exhibition also.

#### Benefits in terms of learning/skill/knowledge obtained(Times New Roman, 12, bold):

There was a problem solving Sessin in which we discussed the "Thirinana Project" as a solution to the following problems.

- 1. How to make a vegetable garden in the roof top if we have no enough land?
- 2. How to minimise the usage of water in gardening.?

Brochure/Poster (Times New Roman,12,bold)

**Attendance Sheet (students):** 