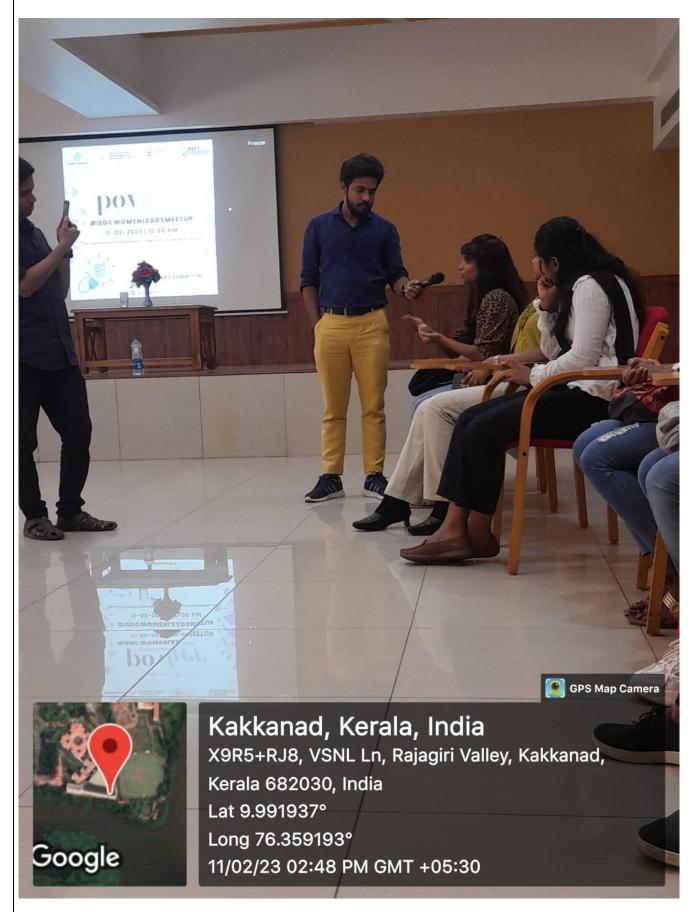

### Love, Save and Use Green –

### **An Ideation Workshop**

Venue / Platform: Daniel HallDate (s): 9/11/22Time:1.45pm

**Resource Person** : Maya.k, Lecturer, Department of Mathematics,

St.Paul's college, Kalamassery

Name of Collaborating Agency (if any) : IEDC

Level : Department

No: of teacher participants : 7
No: of student participants :40

We conducted the workshop to find out some solutions or to discuss some ideas to" Go Green and Grow Green". Based on this theme we conducted an exhibition also.