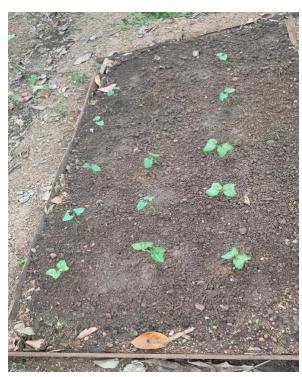

Level : Department

No: of teacher participants : 7
No: of student participants :40

We conducted the workshop to find out some solutions or to discuss some ideas to" Go Green and Grow Green". Based on this theme we conducted an exhibition also.

- 1. How to make a vegetable garden in the roof top if we have no enough land?
- 2. How to minimise the usage of water in gardening.?

Brochure/Poster (Times New Roman,12,bold)

**Attendance Sheet (students):** 