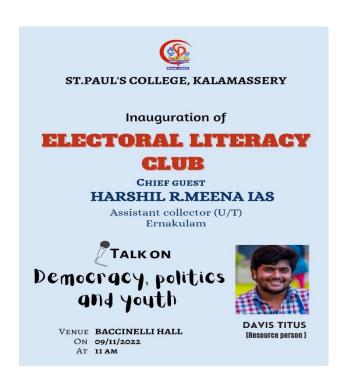

### **An Ideation Workshop**

Venue / Platform: Daniel HallDate (s): 9/11/22Time:1.45pm

**Resource Person** : Maya.k, Lecturer, Department of Mathematics,

St.Paul's college, Kalamassery

Name of Collaborating Agency (if any) : IEDC

Level : Department

No: of teacher participants : 7
No: of student participants :40

We conducted the workshop to find out some solutions or to discuss some ideas to" Go Green and Grow Green". Based on this theme we conducted an exhibition also.