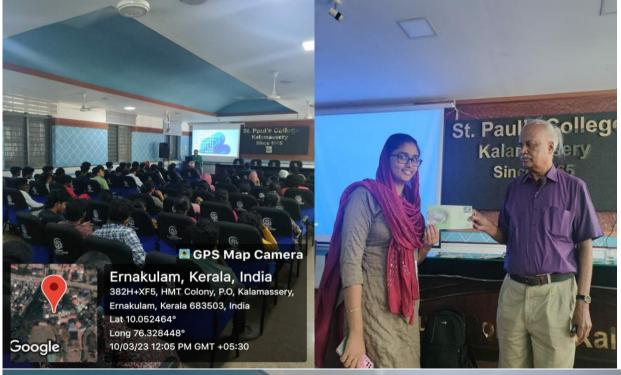

# AWARENESS ON INTELLECTUAL PROPERTY RIGHTS

Venue / Platform : BACCINELLI HALL

Date (s) : 21-12-2022 Time : 10.30 AM

Resource Person : Ms. Lavanya Madduri

**Examiner- Patents & Designs Indian Patent Office, Chennai** 

Name of Collaborating Agency (if any) : NIL

Level : Department

No: of teacher participants : 7
No: of student participants : 63

The Department of Physics St.Paul's College Kalamassery organized a talk on "Intellectual property rights "on 21 December 2022. It was held in association with IIC and IEDC.

The program started at 10.30 am. Welcome speech was delivered by Dr.Poornima. The speaker for the program was Ms.Lavanya Madduri, examiner of Patents and designs, Patent Office, Chennai. The talk covered topics related to patents, intellectual property, patents required for business and designs. Vote of Thanks was delivered by Mrs. Jixy Joseph, the program coordinator. Program ended by 11.30 am.