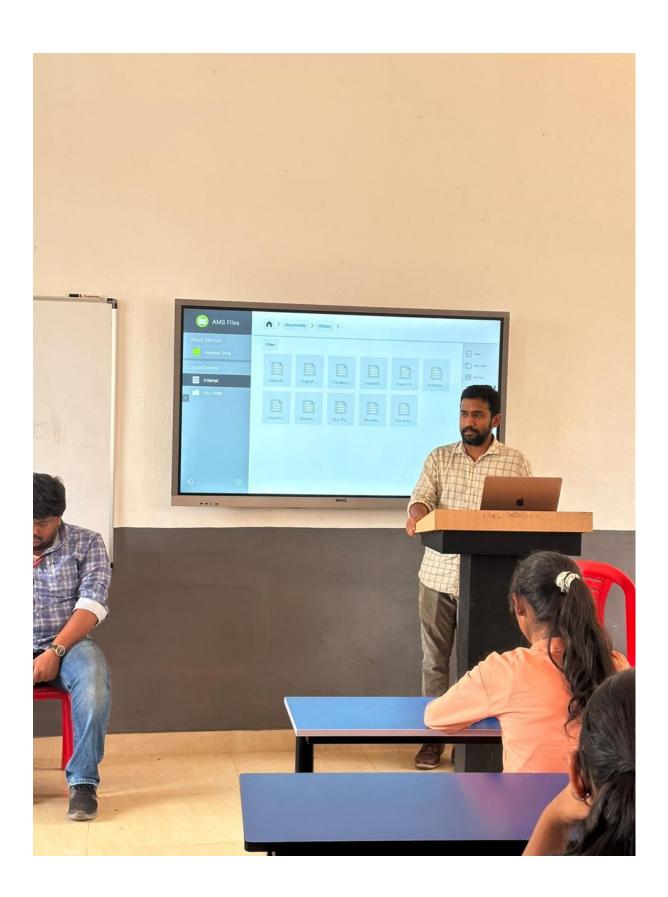

# AWARENESS ON INTELLECTUAL PROPERTY RIGHTS

Venue / Platform : BACCINELLI HALL

Date (s) : 21-12-2022 Time : 10.30 AM

Resource Person : Ms. Lavanya Madduri

**Examiner- Patents & Designs Indian Patent Office, Chennai** 

Name of Collaborating Agency (if any) : NIL

Level : Department

No: of teacher participants : 7
No: of student participants : 63

The Department of Physics St.Paul's College Kalamassery organized a talk on "Intellectual property rights "on 21 December 2022. It was held in association with IIC and IEDC.

The program started at 10.30 am. Welcome speech was delivered by Dr.Poornima. The speaker for the program was Ms.Lavanya Madduri, examiner of Patents and designs, Patent Office, Chennai. The talk covered topics related to patents, intellectual property, patents required for business and designs. Vote of Thanks was delivered by Mrs. Jixy Joseph, the program coordinator. Program ended by 11.30 am.