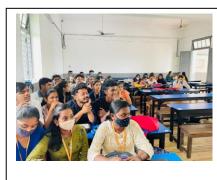

Name of Collaborating Agency (if any) : NIL

Level : Department

No: of teacher participants : 7
No: of student participants : 63

The Department of Physics St.Paul's College Kalamassery organized a talk on "Intellectual property rights "on 21 December 2022. It was held in association with IIC and IEDC.

The program started at 10.30 am. Welcome speech was delivered by Dr.Poornima. The speaker for the program was Ms.Lavanya Madduri, examiner of Patents and designs, Patent Office, Chennai. The talk covered topics related to patents, intellectual property, patents required for business and designs. Vote of Thanks was delivered by Mrs. Jixy Joseph, the program coordinator. Program ended by 11.30 am.