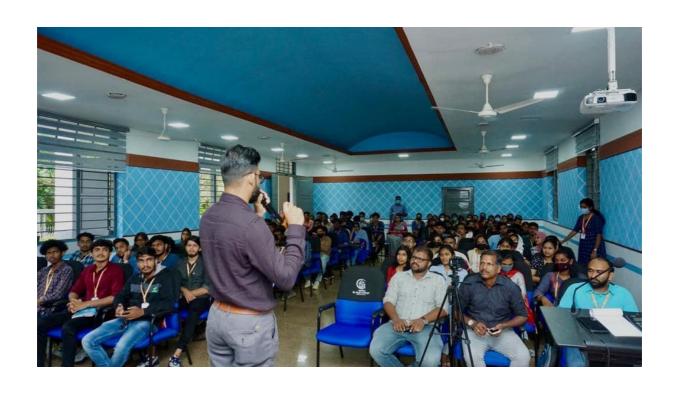

Name of Collaborating Agency (if any) : NIL

Level : Department

No: of teacher participants : 7
No: of student participants : 63

The Department of Physics St.Paul's College Kalamassery organized a talk on "Intellectual property rights "on 21 December 2022. It was held in association with IIC and IEDC.

The program started at 10.30 am. Welcome speech was delivered by Dr.Poornima. The speaker for the program was Ms.Lavanya Madduri, examiner of Patents and designs, Patent Office, Chennai. The talk covered topics related to patents, intellectual property, patents required for business and designs. Vote of Thanks was delivered by Mrs. Jixy Joseph, the program coordinator. Program ended by 11.30 am.