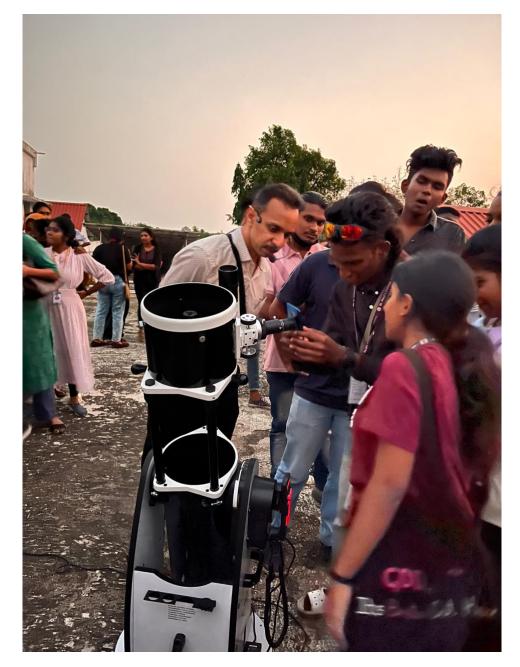

### Love, Save and Use Green –

### **An Ideation Workshop**

Venue / Platform: Daniel HallDate (s): 9/11/22Time:1.45pm

**Resource Person** : Maya.k, Lecturer, Department of Mathematics,

St.Paul's college, Kalamassery

Name of Collaborating Agency (if any) : IEDC

Level : Department

No: of teacher participants : 7
No: of student participants :40

We conducted the workshop to find out some solutions or to discuss some ideas to" Go Green and Grow Green". Based on this theme we conducted an exhibition also.