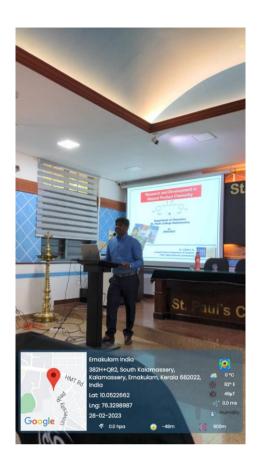

Name of Collaborating Agency (if any) : NIL

Level : Department

No: of teacher participants : 7
No: of student participants : 63

The Department of Physics St.Paul's College Kalamassery organized a talk on "Intellectual property rights "on 21 December 2022. It was held in association with IIC and IEDC.

The program started at 10.30 am. Welcome speech was delivered by Dr.Poornima. The speaker for the program was Ms.Lavanya Madduri, examiner of Patents and designs, Patent Office, Chennai. The talk covered topics related to patents, intellectual property, patents required for business and designs. Vote of Thanks was delivered by Mrs. Jixy Joseph, the program coordinator. Program ended by 11.30 am.