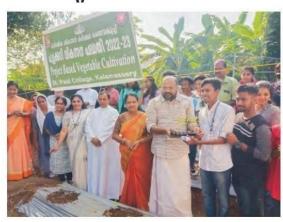

### Love, Save and Use Green –

### **An Ideation Workshop**

Venue / Platform: Daniel HallDate (s): 9/11/22Time:1.45pm

**Resource Person** : Maya.k, Lecturer, Department of Mathematics,

St.Paul's college, Kalamassery

Name of Collaborating Agency (if any) : IEDC

Level : Department

No: of teacher participants : 7
No: of student participants :40

We conducted the workshop to find out some solutions or to discuss some ideas to" Go Green and Grow Green". Based on this theme we conducted an exhibition also.