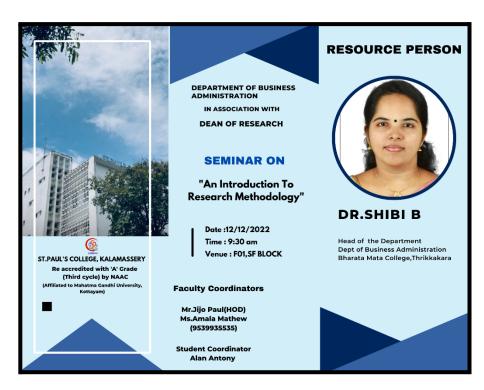

# AN INTRODUCTION TO RESEARCH METHODOLOGY

**Venue / Platform** : F01, SF Block

Date (s) : 12<sup>th</sup> December 2022

**Time** : 9:30am **Resource person** : Dr. Shibi B

HOD, BBA department

Bharatha Mata College Thrikkakara

Level : Intra - departmental

No: of teacher participants : 3 No: of student participants : 33

Department of Business Administration in association with Dean of Research organized a seminar on "An Introduction to Research Methodology" on 12<sup>th</sup> December 2022 at F01, SF Block. Ms. Amala Mathew, Asst. Professor welcomed the gathering. Mr. Jijo Paul, HOD presided over the seminar. Dr. Shibi B, HOD of BBA department Bharatha Mata College Thrikkakara was the resource person. 33 students participated in the seminar. Ms. Ann Mary Thomas, S3 BBA student delivered vote of thanks.