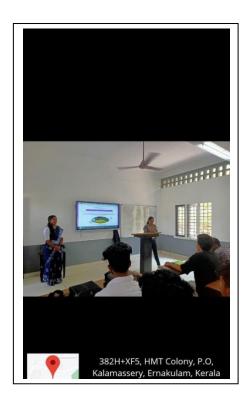

The program started at 10.30 am. Welcome speech was delivered by Dr.Poornima. The speaker for the program was Ms.Lavanya Madduri, examiner of Patents and designs, Patent Office, Chennai. The talk covered topics related to patents, intellectual property, patents required for business and designs. Vote of Thanks was delivered by Mrs. Jixy Joseph, the program coordinator. Program ended by 11.30 am.

#### Benefits in terms of learning/skill/knowledge obtained:

The program was quite informative and successful in creating an awareness on Intellectual property rights and how to protect it.

Affiliated to the Mahatma Gandhi University, Kottayam www.stpauls.ac.in (0484 2555572 mail@stpauls.ac.in