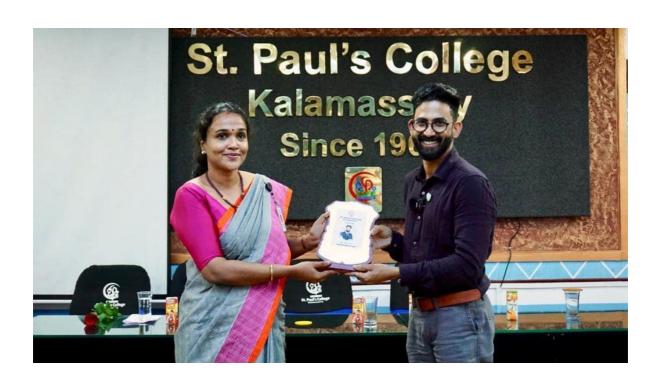

# AWARENESS ON INTELLECTUAL PROPERTY RIGHTS

Venue / Platform : BACCINELLI HALL

Date (s) : 21-12-2022 Time : 10.30 AM

Resource Person : Ms. Lavanya Madduri

**Examiner- Patents & Designs Indian Patent Office, Chennai** 

Name of Collaborating Agency (if any) : NIL

Level : Department

No: of teacher participants : 7
No: of student participants : 63

The Department of Physics St.Paul's College Kalamassery organized a talk on "Intellectual property rights "on 21 December 2022. It was held in association with IIC and IEDC.

The program started at 10.30 am. Welcome speech was delivered by Dr.Poornima. The speaker for the program was Ms.Lavanya Madduri, examiner of Patents and designs, Patent Office, Chennai. The talk covered topics related to patents, intellectual property, patents required for business and designs. Vote of Thanks was delivered by Mrs. Jixy Joseph, the program coordinator. Program ended by 11.30 am.