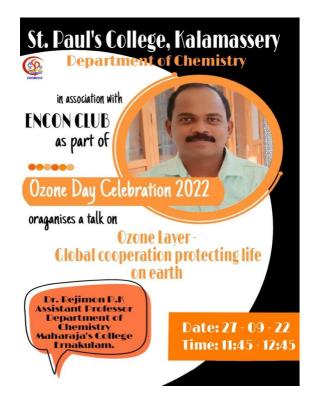

2 theme is 'Global Cooperation to protect Life on Earth'. The theme of World Ozone Day announced by the United Nations highlights the collective efforts that must be put in for the protection of life on the Earth.

As part of World Ozone Day celebration 2022 Department of Chemistry in association with ENCON Club organised a seminar on "Ozone Layer-Global Cooperation Protecting Life on Earth". The resource person for the session was Dr. Rejimon P. K., Asst. Professor, Dept. of Chemistry, Maharajas College, Ernakulam. Students from various departments participated in this session.

#### Benefits in terms of learning/skill/knowledge obtained:

The seminar helped the to raise awareness about the significance of the Ozone layer to the environment among the students.

#### **Brochure/Poster:**



**Attendance Sheet (students)** :

| W.S.  | 55 Department of                      | Chemistry     | 27/09/22                                  |
|-------|---------------------------------------|---------------|-------------------------------------------|
|       | 1 my ruck may                         | 1 2022        | 211011                                    |
| X     | Pesouce Person - Dr. Lyinim           | on PK.        | 0 .                                       |
| (     | Coordinatos - Meera Jacob, [ Name     | Meny yeary    | Signature                                 |
| K.No. | Name                                  | class         | - July 1                                  |
|       |                                       | BSc Physics   | AGO