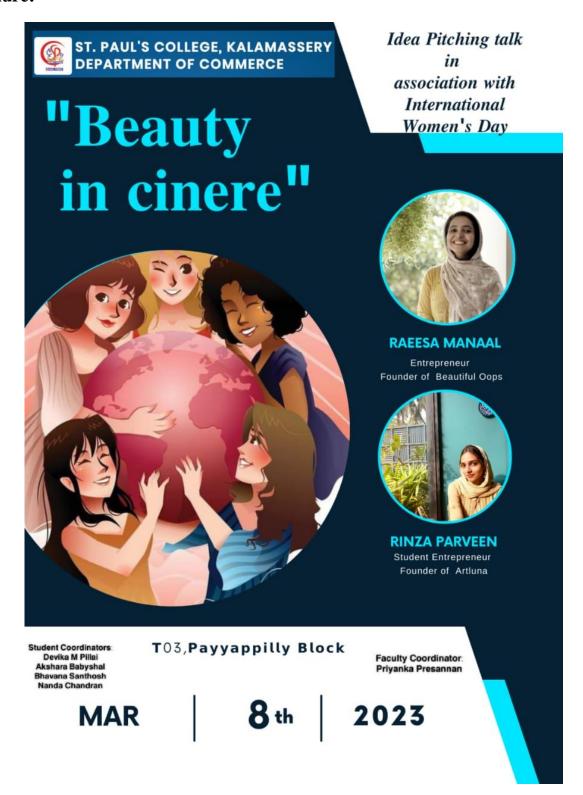

and Rinza Parveen, Student Entrepreneur & Founder of 'Artluna'.

On 8<sup>th</sup> March 2023, the session started at 10 am. Kavya Venugopal, student of B.Com CA(SF) introduced about the program.

The Resource persons Raeesa Manaal and Rinza Parveen gave a detailed talk about their entrepreneurship journey.

An interactive session followed the talk. The session was attended by B.Com CA(SF) students. The program was concluded with a Vote Of Thanks by Nanda Chandran student of B.Com CA(SF). The total of 48 students attended the session.

#### Benefits in terms of learning/skill/knowledge obtained:

They provided insights regarding entrepreneurship skills.



Affiliated to the Mahatma Gandhi University, Kottayam

mww.stpauls.ac.in

**(** 0484 2555572

mail@stpauls.ac.in

#### **Brochure:**



#### **Geotagged photos:**





Affiliated to the Mahatma Gandhi University, Kottayam

www.stpauls.ac.in

(0484 2555572

mail@stpauls.ac.in





Affiliated to the Mahatma Gandhi University, Kottayam



**(** 0484 2555572







Affiliated to the Mahatma Gandhi University, Kottayam





Affiliated to the Mahatma Gandhi University, Kottayam www.stpauls.ac.in (0484 2555572 mail@stpauls.ac.in



#### **Attendance Sheet:**

|       | "BEAUTY IN CINERE"   | 08/03/2023, 10:00 Am