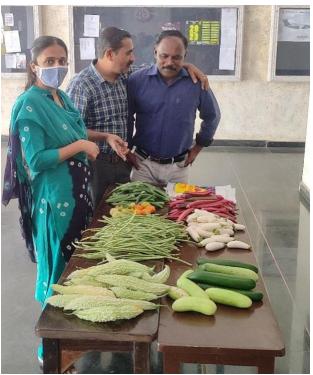

Level : Department

No: of teacher participants : 7
No: of student participants :40

We conducted the workshop to find out some solutions or to discuss some ideas to" Go Green and Grow Green". Based on this theme we conducted an exhibition also.

#### Benefits in terms of learning/skill/knowledge obtained(Times New Roman, 12, bold):

There was a problem solving Sessin in which we discussed the "Thirinana Project" as a solution to the following problems.

- 1. How to make a vegetable garden in the roof top if we have no enough land?
- 2. How to minimise the usage of water in gardening.?

Brochure/Poster (Times New Roman,12,bold)

**Attendance Sheet (students):** 