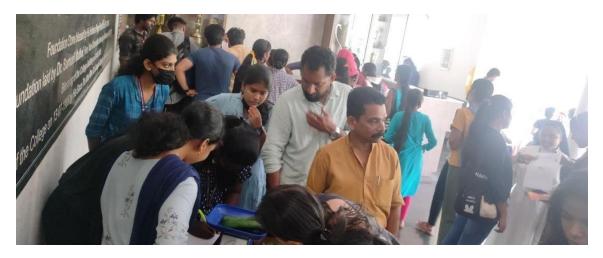

Name of Collaborating Agency (if any) : NIL

Level : Department

No: of teacher participants : 7
No: of student participants : 63

The Department of Physics St.Paul's College Kalamassery organized a talk on "Intellectual property rights "on 21 December 2022. It was held in association with IIC and IEDC.

The program started at 10.30 am. Welcome speech was delivered by Dr.Poornima. The speaker for the program was Ms.Lavanya Madduri, examiner of Patents and designs, Patent Office, Chennai. The talk covered topics related to patents, intellectual property, patents required for business and designs. Vote of Thanks was delivered by Mrs. Jixy Joseph, the program coordinator. Program ended by 11.30 am.