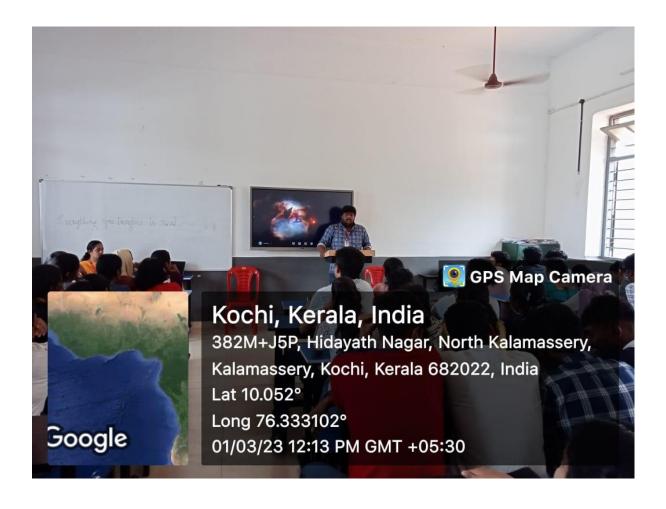

# AWARENESS ON INTELLECTUAL PROPERTY RIGHTS

Venue / Platform : BACCINELLI HALL

Date (s) : 21-12-2022 Time : 10.30 AM

Resource Person : Ms. Lavanya Madduri

**Examiner- Patents & Designs Indian Patent Office, Chennai** 

Name of Collaborating Agency (if any) : NIL

Level : Department

No: of teacher participants : 7
No: of student participants : 63

The Department of Physics St.Paul's College Kalamassery organized a talk on "Intellectual property rights "on 21 December 2022. It was held in association with IIC and IEDC.

The program started at 10.30 am. Welcome speech was delivered by Dr.Poornima. The speaker for the program was Ms.Lavanya Madduri, examiner of Patents and designs, Patent Office, Chennai. The talk covered topics related to patents, intellectual property, patents required for business and designs. Vote of Thanks was delivered by Mrs. Jixy Joseph, the program coordinator. Program ended by 11.30 am.