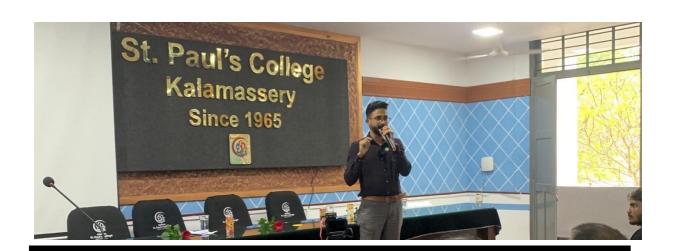

Name of Collaborating Agency (if any) : NIL

Level : Department

No: of teacher participants : 7
No: of student participants : 63

The Department of Physics St.Paul's College Kalamassery organized a talk on "Intellectual property rights "on 21 December 2022. It was held in association with IIC and IEDC.

The program started at 10.30 am. Welcome speech was delivered by Dr.Poornima. The speaker for the program was Ms.Lavanya Madduri, examiner of Patents and designs, Patent Office, Chennai. The talk covered topics related to patents, intellectual property, patents required for business and designs. Vote of Thanks was delivered by Mrs. Jixy Joseph, the program coordinator. Program ended by 11.30 am.