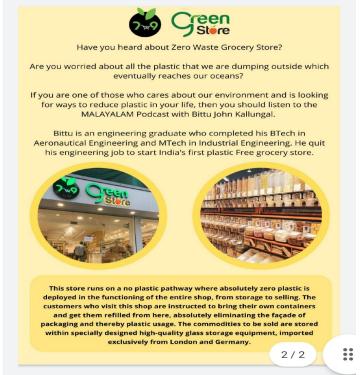

The Department of Business Administration conducted an entrepreneurial motivational talk on 12th December 2022 in association with IEDC. Motivational talk was conducted in the college seminar hall. Asst. Prof. Jijo Paul was the faculty coordinator of the department of business administration as well as Asst professor Justine George was the representative from IIC & IEDC. Student coordinators were Adhithya R Nair (Sem 5) and Parvathy (Sem5). Bittu John, the founder of India's first zero waste grocery stores was the motivational speaker of the program. He narrated his challenges faced by him related to green store. Faculties and students from commerce department SF also attented the talk session. Students from second year BBA deliver welcome speech and vote of thanks. Departmental head Ms Reshma Mariam Mohan handover memento to the speaker.