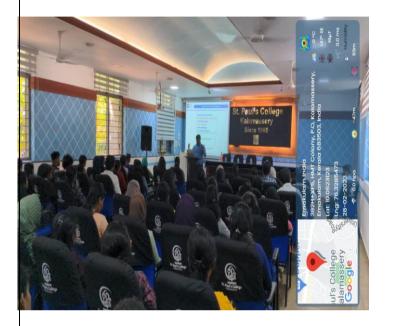

Name of Collaborating Agency (if any) : NIL

Level : Department

No: of teacher participants : 7
No: of student participants : 63

The Department of Physics St.Paul's College Kalamassery organized a talk on "Intellectual property rights "on 21 December 2022. It was held in association with IIC and IEDC.

The program started at 10.30 am. Welcome speech was delivered by Dr.Poornima. The speaker for the program was Ms.Lavanya Madduri, examiner of Patents and designs, Patent Office, Chennai. The talk covered topics related to patents, intellectual property, patents required for business and designs. Vote of Thanks was delivered by Mrs. Jixy Joseph, the program coordinator. Program ended by 11.30 am.