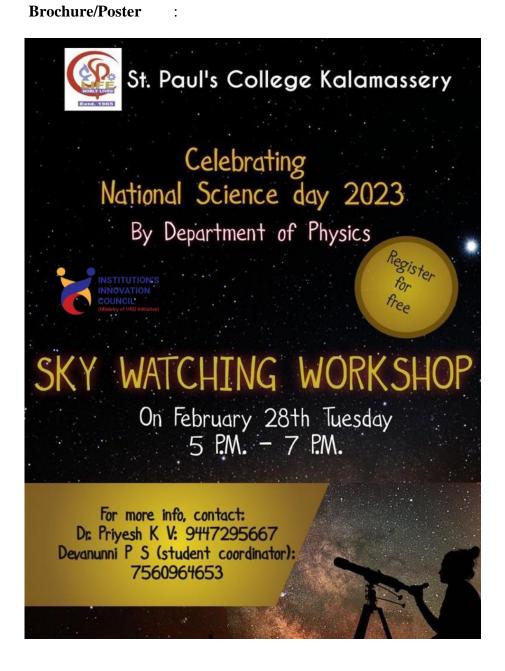

**Brochure/Poster** 

### St. Paul's College, Kalamassery

(NAAC Re-accredited with A Grade) (Affiliated to Mahatma Gandhi University) H M T Colony P. O., Kalamassery, Ernakulam-683503

Department of Physics in association with IIC & IEDC organizes

"Intellectual Property Rights"

Speaker: Ms. Lavanya Madduri Examiner- Patents & Designs Indian Patent Office, Chennai

21 December 2022 10.30 a.m. - 11.30 a.m.

Venue: Baccinelli Hall

Faculty Coordinator: Ms. Jixy Joseph, Assistant Professor, Department Of Physics (Ph:7356889242) Student Coordinator: Ms. Catherine Maria, I MSc Physics