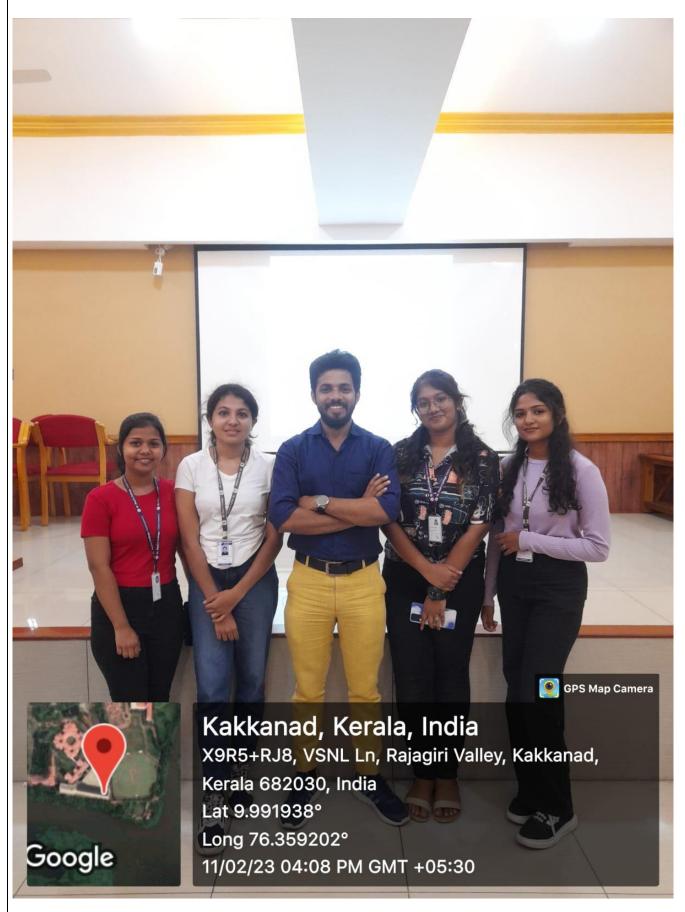

### Love, Save and Use Green –

### **An Ideation Workshop**

Venue / Platform: Daniel HallDate (s): 9/11/22Time:1.45pm

**Resource Person** : Maya.k, Lecturer, Department of Mathematics,

St.Paul's college, Kalamassery

Name of Collaborating Agency (if any) : IEDC

Level : Department

No: of teacher participants : 7
No: of student participants :40

We conducted the workshop to find out some solutions or to discuss some ideas to" Go Green and Grow Green". Based on this theme we conducted an exhibition also.