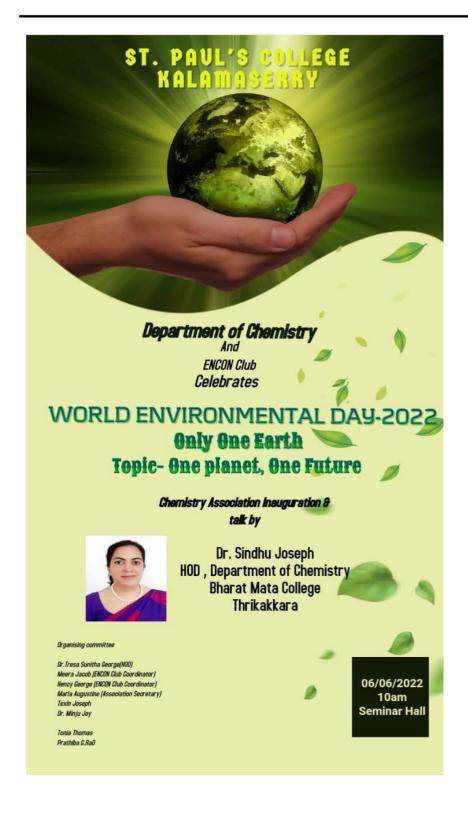

### Love, Save and Use Green –

### **An Ideation Workshop**

Venue / Platform: Daniel HallDate (s): 9/11/22Time:1.45pm

**Resource Person** : Maya.k, Lecturer, Department of Mathematics,

St.Paul's college, Kalamassery

Name of Collaborating Agency (if any) : IEDC

Level : Department

No: of teacher participants : 7
No: of student participants :40

We conducted the workshop to find out some solutions or to discuss some ideas to" Go Green and Grow Green". Based on this theme we conducted an exhibition also.