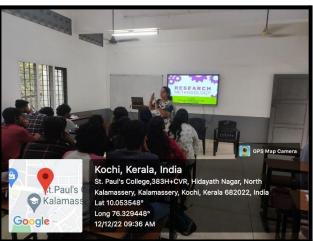

# AN INTRODUCTION TO RESEARCH METHODOLOGY

**Venue / Platform** : F01, SF Block

Date (s) : 12<sup>th</sup> December 2022

**Time** : 9:30am **Resource person** : Dr. Shibi B

HOD, BBA department

Bharatha Mata College Thrikkakara

Level : Intra - departmental

No: of teacher participants : 3 No: of student participants : 33

Department of Business Administration in association with Dean of Research organized a seminar on "An Introduction to Research Methodology" on 12<sup>th</sup> December 2022 at F01, SF Block. Ms. Amala Mathew, Asst. Professor welcomed the gathering. Mr. Jijo Paul, HOD presided over the seminar. Dr. Shibi B, HOD of BBA department Bharatha Mata College Thrikkakara was the resource person. 33 students participated in the seminar. Ms. Ann Mary Thomas, S3 BBA student delivered vote of thanks.